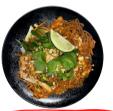

#### Signature Fried Rice

Fried rice with choice of chicken, beef, shrimp or tofu Combo

(Chicken, Beef & Shrimp) +\$2 Note: Does not come with sides

#### Korean Kimchi Fried Rice

Kimchi fried rice with choice of chicken, beef, shrimp or tofu Combo

(Chicken, Beef & Shrimp) +\$2 Note: Does not come with sides