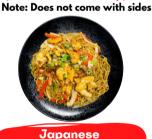

### Yakisoba Noodles

Yakisoba noodle with choice of chicken, beef, shrimp or tofu Combo

(Chicken, Beef & Shrimp) +\$2 Note: Does not come with sides